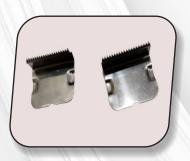

### SMALL DISPENSER BLADE

Whether you're cutting tape, foam,or other materials, our dispenser blade ensures that you get clean and straight cuts every time.

#### **BIG DISPENSER BLADE**

Don't settle for less - invest in our topquality dispenser blade and take your cutting and dispensing tasks to the next level.