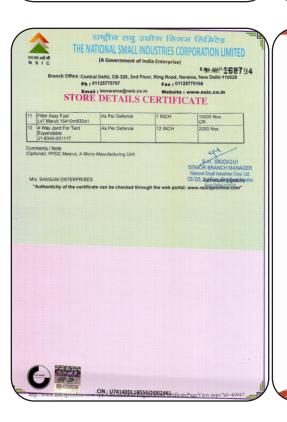

# SANGAM ENTERPRISES

We Make Everything You Need

PLOT NO. 825 M.I.E. PART - A
BAHADURGARH, HARYANA - 124507

Serial No. : CDB Control No.: : F-0099

after assessment of their Manufacturing Capacity / Capability for Defence items has been approved for registration vide Registration No. CQAV/CAR/S-1027/QAV-6 dated 17 Sep 2020 as follows: (a) As a developed source & has complete resources & is manufacturing following equip/stores/items: MPC per Specifications of the store (s) shift No

(b) Is an undeveloped source for Manufacturing the following Equipments / stores/items.

(50 to be placed on such firms as per Chapter 15.2.1 (h) and 15.10.1(a) & (b) of DPM 2009):

5rl. No Nomenclature and details MPC Specifications per shift of the store (s)

> Please refer Annexure 'A' attached (Total Eight Nos of items only)

08 Nos only. Rs 84.95 Lakhs/annum No. of items **Monetary Limit** 

Capability of number of shift Category of Registration NCAGE/SCAGE CODE Single shift MSME/P Grade-II