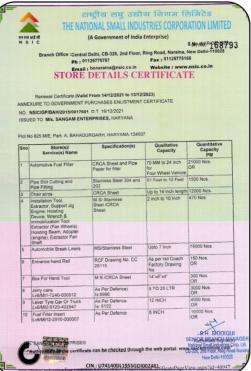

# SANGAM ENTERPRISES

We Make Everything You Need

PLOT NO. 825 M.I.E. PART - A
BAHADURGARH, HARYANA - 124507

Serial No. : CDB Control No.: : F-0099

after assessment of their Manufacturing Capacity / Capability for Defence items has been approved for registration vide Registration No. CQAV/CAR/S-1027/QAV-6 dated 17 Sep 2020 as follows: (a) As a developed source & has complete resources & is manufacturing following equip/stores/items: MPC per Specifications of the store (s) shift No

(b) Is an undeveloped source for Manufacturing the following Equipments / stores/items.

(50 to be placed on such firms as per Chapter 15.2.1 (h) and 15.10.1(a) & (b) of DPM 2009):

5rl. No Nomenclature and details MPC Specifications per shift of the store (s)

> Please refer Annexure 'A' attached (Total Eight Nos of items only)

08 Nos only. Rs 84.95 Lakhs/annum No. of items **Monetary Limit** 

Capability of number of shift Category of Registration NCAGE/SCAGE CODE Single shift MSME/P Grade-II